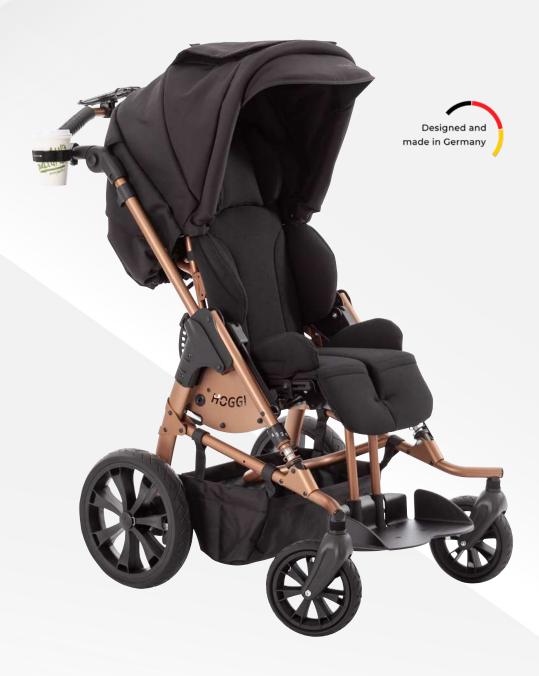

## BINGO EVOLUTION TRENDLINE

**# SPECIAL EDITION 2021** 

Fascinating and elegant in design, the BINGO EVOLUTION TRENDLINE convinces with the proven technical properties like 45° tilt in space, compact folding size, individual adjustment options or enormous growth capacity.

Exclusive and unique to the new **special edition** is the homogeneous colour combination:

The frame in **copper gold** harmonizes perfectly with the **black upholstery** and thus gives the **BINGO EVOLUTION** TRENDLINE a noble and urban character.

Side covers and springs can be chosen individually either in black or copper gold.

The special edition is completed through the black canopy that makes the BINGO EVOLUTION TRENDLINE a faithful companion in any weather.