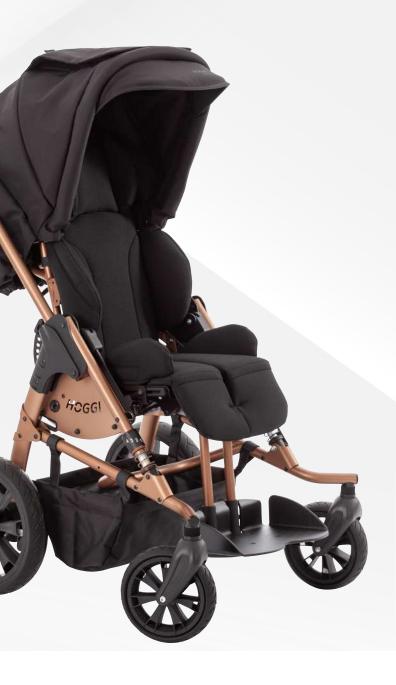

Exclusive and unique to the new **special edition** is the homogeneous colour combination:

The frame in **copper gold** harmonizes perfectly with the **black upholstery** and thus gives the **BINGO EVOLUTION** TRENDLINE a noble and urban character.

Side covers and springs can be chosen individually either in black or copper gold.

The special edition is completed through the black canopy that makes the BINGO EVOLUTION TRENDLINE a faithful companion in any weather.