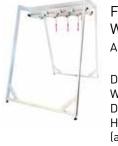

## **Redcord<sup>®</sup> Workstation Professional**

All you need for Neurac treatment

**Ceiling Mounted** Workstation Art. nr.: 100023

For ceiling heights up to 350 cm

Dimensions: Width: 78 cm Length: 182 cm

Wall Mounted Workstation Art. nr.: 100123

Dimensions: Width: 201.6 cm Depth: 228.5 cm Height: 245 cm

Floor Standing Workstation Art. nr.: 100223

Dimensions: Width: 251 cm Depth: 190 cm Height: 242 cm - 246 cm (adjustable with feet)