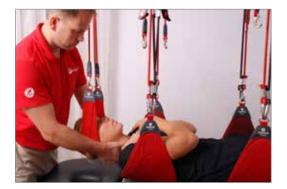

## Redcord<sup>®</sup> Workstation Professional

The Redcord Workstation Professional, with the triple traverse system and Redcord AXIS, enables the full range of Neurac<sup>®</sup> including full body weight-bearing positions.

## The ONLY solution for Neurac® treatment

- Easy to get appropriate biomechanical positions with elastic cords
- Full range of suspension exercise progressions
- Quick adjustment of slings, straps and elastic cords