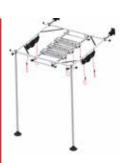

## Redcord<sup>®</sup> Workstation Professional

The Redcord Workstation Professional, with the triple traverse system and Redcord AXIS, enables the full range of Neurac<sup>®</sup> including full body weight-bearing positions.

## **Redcord<sup>®</sup> Workstation Professional**

All you need for Neurac treatment

**Ceiling Mounted** Workstation Art. nr.: 100023

For ceiling heights up to 350 cm

Dimensions: Width: 78 cm Length: 182 cm

## **Workstation Professional content:**

1 x Redcord Sliding Suspension System for ceiling, wall or floor mounting with 3 traverses.

2 x Redcord Wide Sling

3 x Redcord Trainer with straps 1 x Redcord AXIS with straps