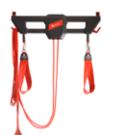

## **Workstation Professional content:**

1 x Redcord Sliding Suspension System for ceiling, wall or floor mounting with 3 traverses.

2 x Redcord Wide Sling

3 x Redcord Trainer with straps 1 x Redcord AXIS with straps

1 pair Redcord PowerGrip

1 x Redcord Roll 15 x 50 cm 2 x Redcord Balance

1 x Redcord Trainer/Mini User Instructions 1 x Redcord Exercise Poster

1 pair Redcord Elastic Cord 30 cm 1 pair Redcord Elastic Cord 60 cm Black low resistance