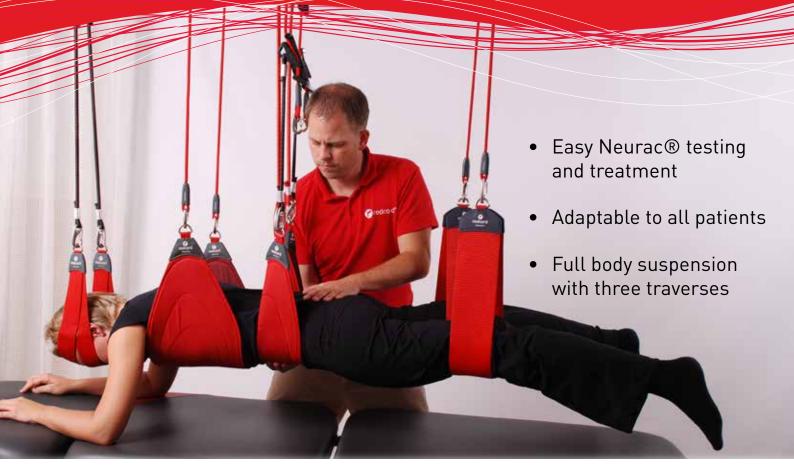

## Redcord<sup>®</sup> Workstation Professional

The Redcord Workstation Professional, with the triple traverse system and Redcord AXIS, enables the full range of Neurac<sup>®</sup> including full body weight-bearing positions.

## The ONLY solution for Neurac® treatment

- Easy to get appropriate biomechanical positions with elastic cords
- Full range of suspension exercise progressions
- Quick adjustment of slings, straps and elastic cords

- Freedom of movement in the ropes
- Comfortable and effective management of pain
- Smooth gliding system for easy use

Visit www.redcord.com to read about the Redcord Educational program.

Neurac treatment restores optimal and pain free movement patterns through neuromuscular stimulation.