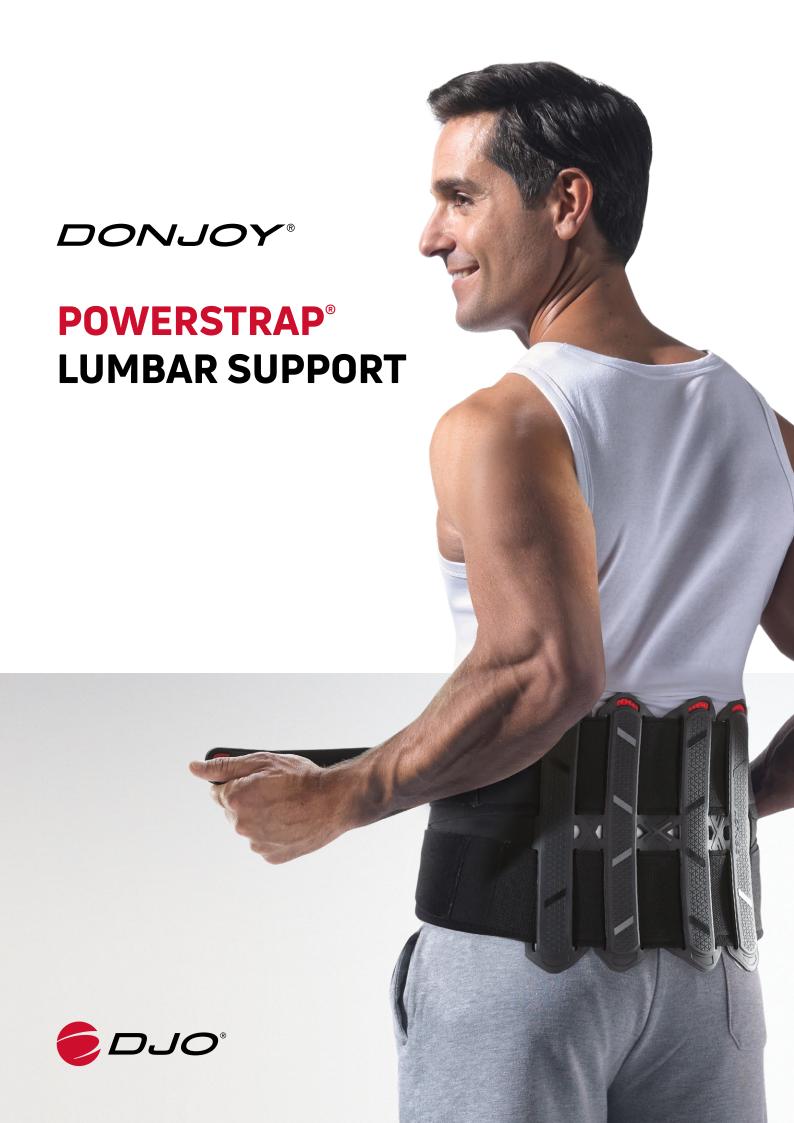

# **POWERSTRAP®**

LUMBAR SUPPORT

### **CHARACTERISTICS**

- Innovative design: breathable, low profile lumbar support for optimal comfort and dynamic fit
- Four semi-rigid pre-shaped dorsal stays for enhanced support of the lumbar spine and anatomical fit
- **Double bilateral straps** to adjust compression level (from moderate to high)
- Finger loops for ease of positioning and adjustment
- Latex free
- · Ventral height: 16cm · Dorsal height: 26cm