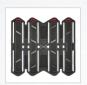

### FOUR DORSAL STAYS FOR STABILISATION OF THE LUMBAR SPINE

Anatomically semi-rigid preshaped stays for optimal fit and improved comfort.