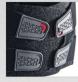

- Latex free
- · Ventral height: 16cm · Dorsal height: 26cm



### **ORDERING INFORMATION**

| Part Number | Waist Circumference | Size |
|-------------|---------------------|------|
| 82-0239-1   | 56 - 68cm           | XS   |
| 82-0239-2   | 68 - 82cm           | S    |
| 82-0239-3   | 82 - 98cm           | M    |
| 82-0239-4   | 98 - 116cm          | L    |
| 82-0239-5   | 116 - 136cm         | XL   |



Ideal for use during heavy physical work, lifting and handling of loads, awkward postures and activities where people are exposed to whole body vibration.

For men and women.



## ERGONOMIC FRONT CLOSURE WITH HAND LOOPS FOR EASE OF APPLICATION



### FOUR DORSAL STAYS FOR STABILISATION OF THE LUMBAR SPINE

Anatomically semi-rigid preshaped stays for optimal fit and improved comfort.



# DOUBLE BILATERAL ELASTIC STRAPS FOR EXTRA SUPPORT

Independent superior and inferior compression adjustment for custom fit.



# "X-SHELL" BACK PANEL CONSTRUCTED OF HIGH-QUALITY MATERIAL FOR INCREASED DURABILITY

Improved resistance to impact and ease of cleaning.



### "ON-STEAM" INTERIOR FABRIC

Anti-microbial, anti-odour, hypoallergenic and made of breathable fabric.

The soft microfibres ensure optimal thermoregulation.