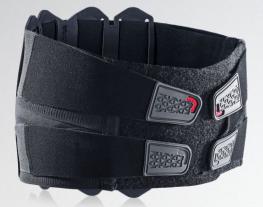

### **CHARACTERISTICS**

- Innovative design: breathable, low profile lumbar support for optimal comfort and dynamic fit
- Four semi-rigid pre-shaped dorsal stays for enhanced support of the lumbar spine and anatomical fit
- **Double bilateral straps** to adjust compression level (from moderate to high)
- Finger loops for ease of positioning and adjustment
- Latex free
- · Ventral height: 16cm · Dorsal height: 26cm

## ERGONOMIC FRONT CLOSURE WITH HAND LOOPS FOR EASE OF APPLICATION

### FOUR DORSAL STAYS FOR STABILISATION OF THE LUMBAR SPINE

Anatomically semi-rigid preshaped stays for optimal fit and improved comfort.

# DOUBLE BILATERAL ELASTIC STRAPS FOR EXTRA SUPPORT

Independent superior and inferior compression adjustment for custom fit.