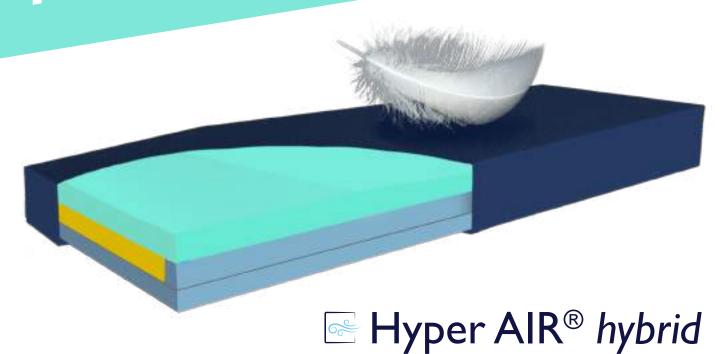

# Hyper AIR® hybrid

- AIR-CELL MATTRESS -

Autoclavable according to

Applicable for pain therapy

Up to stage 4 (EPUAP)

Decubitus therapy air-cell mattress

Very high risk

Top plate: **ECOLAST®** foam Sloped section for heel relief

Supersoft zone for head relief

Hyper AIR® hybrid

Visco foam

With waterproof but breathable incontinence PU cover:

- Removable
- Washable up to 95°C
- Disinfection by wiping
- Disinfectant-proof\*3
- Suitable for disinfection with chlorine\*3
- Ultrasonically welded seams
- Zipper cover

### GREENLINE

ECOLAST® Foam technology:

Ensures longer durability

 $\blacksquare$  Less CO<sub>2</sub> emission

Firm edges

provide stability

8 adjustable foam-filled air cells for ideal comfort

Visco foam

virus- and bacteria-proof 1670 + 1671

to minimise

shear forces

Unique GELTOUCH®-

technology with

cooling-effect

FOAM-IN-CELL-

<sup>\*1</sup> Robert-Koch-Institute (RKI) is a part of the Federal Ministry of Health in Germany. It is responsible for disease prevention and control.