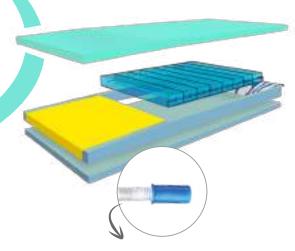

# Perfect decubitus therapy



- AIR-CELL MATTRESS -

# **WHAT'S SPECIAL?**

- No risk of failure due to self-inflating FOAM-IN-CELL-TECHNOLOGY
- No electricity required



Individual adjustable air circulation for ideal comfort





## SYSTEMATIC HOMECARE



# Hyper AIR® hybrid

- AIR-CELL MATTRESS -









Autoclavable according to

Applicable for pain therapy

Up to stage 4 (EPUAP)

Decubitus therapy air-cell mattress



Very high risk

Top plate: **ECOLAST®** foam Sloped section for heel relief

Supersoft zone for head relief

Hyper AIR® hybrid

Visco foam

With waterproof but breathable incontinence PU cover:

- Removable
- Washable up to 95°C
- Disinfection by wiping
- Disinfectant-proof\*3
- Suitable for disinfection with chlorine\*3
- Ultrasonically welded seams
- Zipper cover

Length See current price list

### GREENLINE

ECOLAST® Foam technology:

Ensures longer durability

 $\blacksquare$  Less CO<sub>2</sub> emission

Firm edges

provide stabi