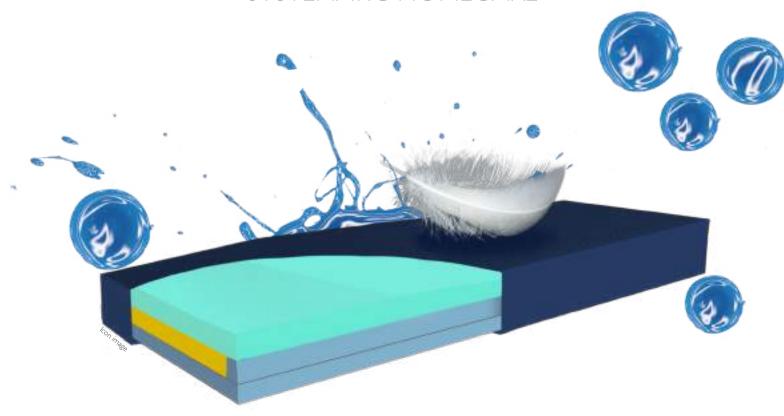

Supersoft zone for head relief

Hyper AIR® hybrid

Visco foam

With waterproof but breathable incontinence PU cover:

- Removable
- Washable up to 95°C
- Disinfection by wiping
- Disinfectant-proof\*3
- Suitable for disinfection with chlorine\*3
- Ultrasonically welded seams
- Zipper cover