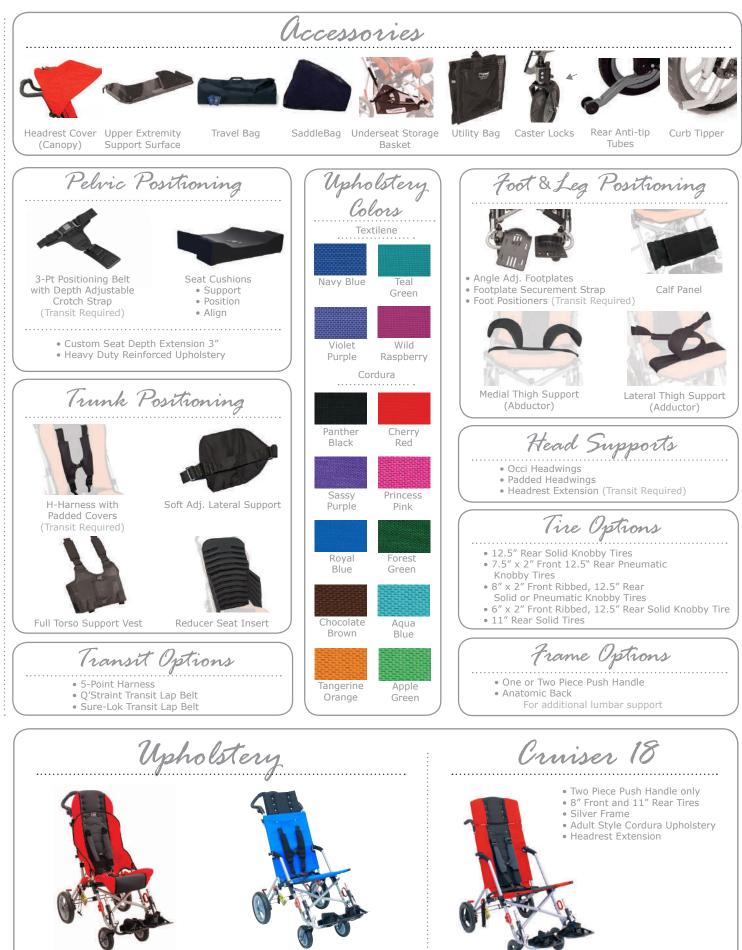

## CRUISER

• Customize

Custom-built to your specifications to meet each individual's physical needs

- Upholstery Styles & Colors Removable, washable Cordura or Textilene available in various colors
- 5 Years of Growth Capabilities Adjustable seat depth extends chair life for a growing child
- **Comprehensive Positioning Options** Provides maximum comfort and optimal positioning
- Self-Tensio™
  Built in self-tensioning seating system increases sitting tolerance

Meets or exceeds WC19 safety standards for safe transportation in a school bus or van

Solid Seat & Back Provide In-Depth Seating & Therapeutic Positioning

All-terrain option built for maximum comfort and durability

Two Piece Push Handle or Adjustable One Piece Push Handle is available

Lightweight • Compact Folding • Convenient

Cordura

Textilene

Convaid has not tested and can not guarantee the compatibility and quality of other manufacturer's parts and options and recommends the use of only Convaid options and parts on Convaid products. Note: Convaid maintains a policy of continual product improvement; therefore, we reserve the right to make changes without notice.