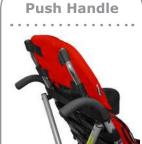

Two Piece Push Handle or Adjustable One Piece Push Handle is available

Lightweight • Compact Folding • Convenient

Cordura

Textilene

Convaid has not tested and can not guarantee the compatibility and quality of other manufacturer's parts and options and recommends the use of only Convaid options and parts on Convaid products. Note: Convaid maintains a policy of continual product improvement; therefore, we reserve the right to make changes without notice.