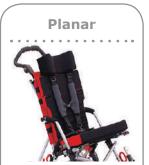

Fixed - Tilt

## CRUISER

• Customize

Custom-built to your specifications to meet each individual's physical needs

- Upholstery Styles & Colors Removable, washable Cordura or Textilene available in various colors
- 5 Years of Growth Capabilities Adjustable seat depth extends chair life for a growing child
- **Comprehensive Positioning Options** Provides maximum comfort and optimal positioning
- Self-Tensio™
  Built in self-tensioning seating system increases sitting tolerance







Meets or exceeds WC19 safety standards for safe transportation in a school bus or van



Solid Seat & Back Provide In-Depth Seating & Therapeutic Positioning



All-terrain option built for maximum comfort and durability



Two Piece Push Handle or Adjustable One Piece Push Handle is available



Lightweight • Compact Folding • Convenient



Cordura

Textilene

Convaid has not tested and can not guarantee the compatibility and quality of other manufacturer's parts and options and recommends the use of only Convaid options and parts on Convaid products. Note: Convaid maintains a policy of continual product improvement; therefore, we reserve the right to make changes without notice.

BR0033-ENG-07082014 Printed in U.S.A.